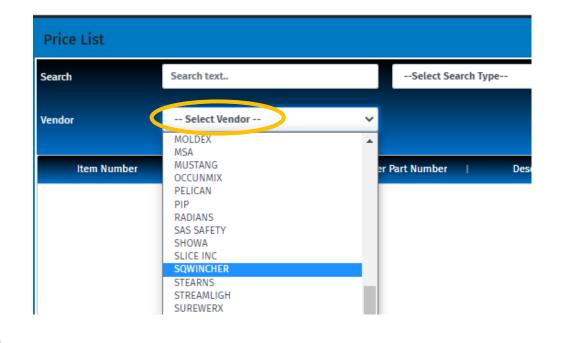

## STEP 4

Select the specific Vendor you wish to view by using the drop-down arrow. In this case, select SQWINCHER.

R3 RELIABLE REDISTRIBUTION RESOURCE®

### **STEPS 5 & 6**

- Select SQWINCHER, then change the view of items from "20" to "32000" (or whatever maximum # of items you prefer) and select SEARCH.
- Once the items display, click on the Xcel symbol to download the selection OR click on the download symbol to download your entire price list.