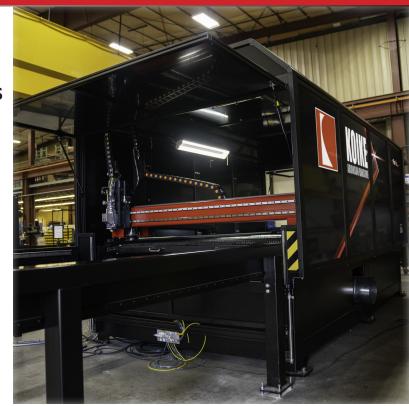

#### FIBERPRO FEATURES

- Fully engineered, manufactured, shipped and supported within the USA.
- Backed by a long-time industry leader with localized service, support and parts
- Better engineered with better software for better performance & results
- Quick install and setup
- Removeable table enclosures for each access
- Has a 5x10 effective cutting area with a 72"x126" working area to allow for plate alignment

- Add-on options available to enhance efficiency and performance
- Includes training for maximum precision and use of machine
- 2 year warranty
- No wide load shipping needs
- Cuts and marks various metal types
- Choice of 2kW or 4kW laser
- Dual table, manual shuttle