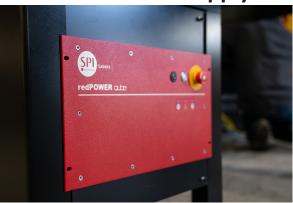

#### **Fiber Laser Power Supply**

- Materials: work with metals such as Aluminum, Brass, Copper, Stainless and Mild Steel.
- Environmently friendly: reduce your carbon footprint through lower energy usage.
- Maintenance free: utilizing "Fit & Forget" technology, allowing you to focus on output, rather than time consuming maintenance schedules.