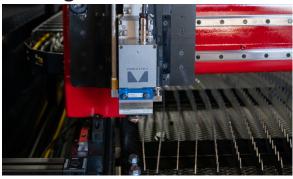

#### **Cutting Head**

- New generation of efficient cutting head
- Very high cutting speed and optimal edge quality
- Automated motor-driven adjustment of the axial focus position, the cutting head works precise and stable at all times.

#### **High Performance Motion**

- High performance servo with helical rack and pinion
- ISO 230-2 Certified for guaranteed accuracy and repeatability.