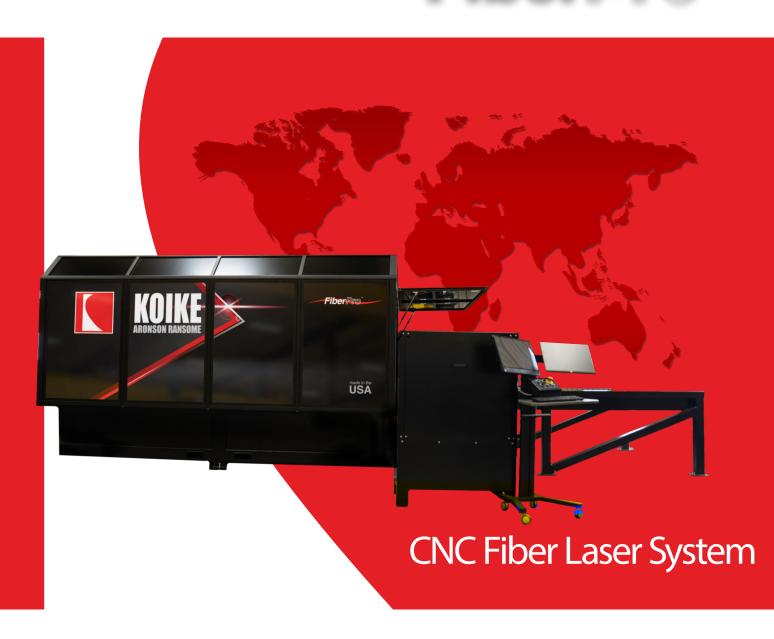

# **FIBERPRO**

### **CNC FIBER LASER CUTTING SYSTEM**

Robust Capabilities

Manufactured by Industry Experts

Competively Priced

**High Quality** 

Advanced Cutting Technology

Fully supported in USA

Made in the USA

#### FIBERPRO FEATURES

- Fully engineered, manufactured, shipped and supported within the USA.
- Backed by a long-time industry leader with localized service, support and parts
- Better engineered with better software for better performance & results
- Quick install and setup
- Removeable table enclosures for each access
- Has a 5x10 effective cutting area with a 72"x126" working area to allow for plate alignment