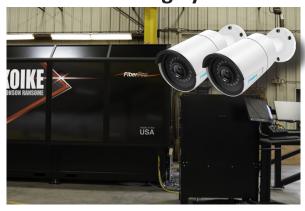

#### **Remote Viewing System**

- Class 1 safety rated
- Two internal cameras; high resolution, 18 psc infrared LEDs, image sensor (1/2.7" CMOS sensor), noise reduction (3D DNR)
- Dual high resolution cameras and a high definition monitor allow safe observation of operation and cutting of parts