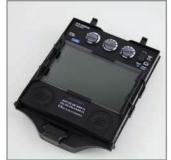

## **Key Features and Benefits:**

- Optical clarity 1/1/1/2
- Engineered with True Color technology
- Wider viewing area is ideal for difficult work angles
- Features 4 independent arc sensors
- Internal controls for maximum protection
- Adjustable sensitivity and delay controls for added versatility
- · Solar and battery operated
- Grind Mode includes warning indicator
- TIG > 5 amps / MIG / Stick
- Comfortable push and twist ratcheting head gear adjustment allows custom fit
- Lightweight material construction is ideal for extended use
- Meets ANSI Z87.1 and CAN/CSA Z94.3 standards

| Filter<br>Dimension | View Size     | Sensors | Light<br>State | Dark<br>State | Power<br>Control | Shade<br>Control | Switching<br>Time | Sensitivity | Delay      | Dark to Light | Warranty |
|---------------------|---------------|---------|----------------|---------------|------------------|------------------|-------------------|-------------|------------|---------------|----------|
| 5.25" x 4.50"       | 3.94" x 2.36" | 4       | 4              | 9–13          | Automatic        | Internal         | 0.08ms            | Adjustable  | Adjustable | 0.1s-0.9s     | 2 years  |