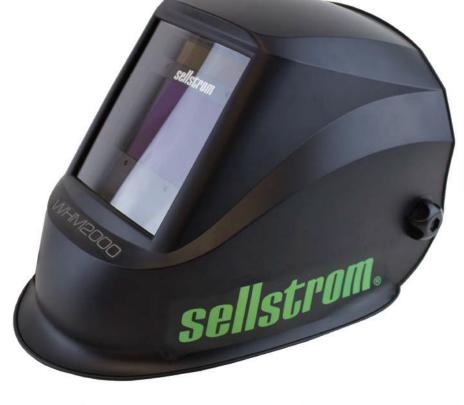

## **S26200**

## Advantage Plus Series Welding Helmet with ADF

## **Key Features and Benefits:**

- Optical clarity 1/1/1/2
- Engineered with True Color technology
- Wider viewing area is ideal for difficult work angles
- Features 4 independent arc sensors
- Internal controls for maximum protection
- Adjustable sensitivity and delay controls for added versatility
- · Solar and battery operated
- Grind Mode includes warning indicator
- TIG > 5 amps / MIG / Stick
- Comfortable push and twist ratcheting head gear adjustment allows custom fit
- Lightweight material construction is ideal for extended use
- Meets ANSI Z87.1 and CAN/CSA Z94.3 standards