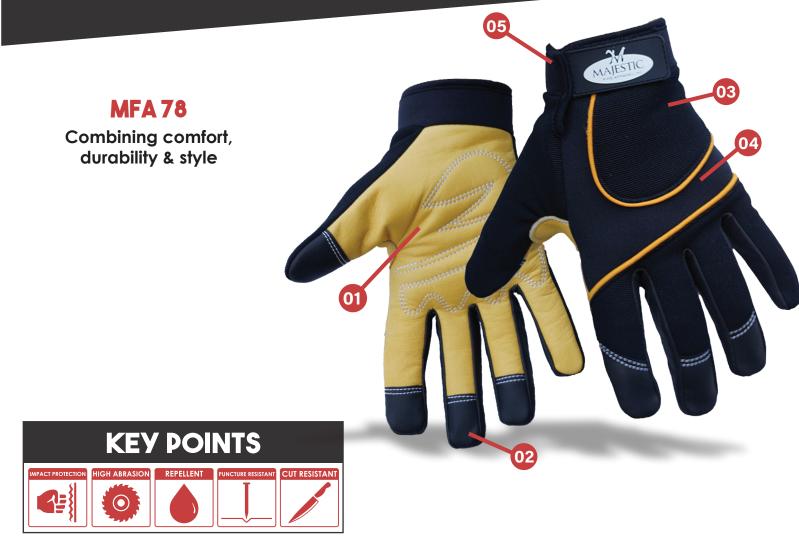

## HIGHLIGHTS

- 01 Padded high-grip leather palm
- 02 Polyurethane reinforced fingertips
- 03 Breathable 4-way stretch spandex back
- 04 Neoprene knuckle protection
- 05 Elastic cuff has an adjustable Velcro® closure for a non-binding fit