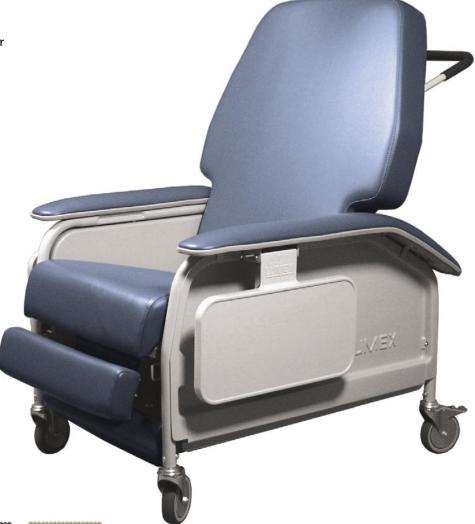

## **Extra-Wide Clinical Care Recliner**

The Lumex Extra-Wide Clinical Care Recliner has been designed specifically for the larger resident/ patient. The extra-wide seat width of 24" and greater weight bearing capacity enables the recliner to comfortably sit and position patients up to 450 pounds.

- Dual gas cylinders give smooth power assistance to and from the Trendelenburg position.
- Ergonomically designed padded armrests for added patient comfort.
- Four Tente® swivel casters facilitate transport and maneuverability in confined areas. Left and right rear top locking casters provide positive lock. Directional wheel lock on right rear caster reduces "crabbing" of recliner and enables the chair to be moved down hallways with less effort.
- Durable, high impact side tables sit flush with chair arm to conveniently hold prep materials. Easy to actuate by caregiver.